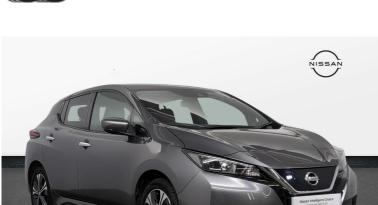

# Nissan LEAF 5 Dr Hatchback E (160kw) e+ N-Connecta

Now £13,500 was £13,800

### Overview

| Registration     | AJ71GMG  |
|------------------|----------|
| Registered       | 2021(71) |
| Fuel Type        | Electric |
| Tax Band         | N/A      |
| Colour           | Grey     |
| Engine Size      | N/A      |
| Interior Trim    | N/A      |
| Fuel Consumption | N/A      |

## **Description**

\*\*£250 Deposit contribution & 2 years free servicing available when financing through Nissan PCP Finance\*\* T's & C's Apply At John Clark Nissan Aberdeen our team are on hand to assist you through every stage of your purchase. We offer finance packages tailored to your specific needs and all vehicles are supplied with a Warranty to ensure your peace of mind. Part of the John Clark Motor Group with over 50 years of automotive experience. Contact us for further details or a Personalised Video of this Vehicle. All vehicles are subject to a Multi-point inspection. You can also reserve this vehicle online from only £99 - this reserve lasts 24 hours.