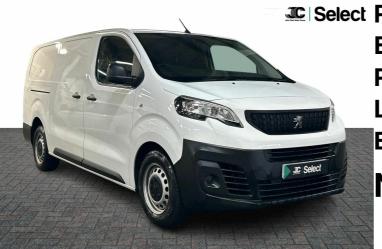

BlueHDi 1000
Professional Premium
Long Panel Van LWB
Euro 6 (s/s) 6dr

Now £12,600 + VAT

was £13,200 + vat

# **Description**

This 2022 Peugeot Expert Professional Premium is ready to go with 12 months warranty. This panel van is the BlueHDi 1000 Professional Premium Long Wheel Base derivative, equipped with a 1.5L diesel engine and compliant with Euro 6 emission standards. The Professional Premium trim includes the Visibility Pack, featuring automatic headlights, a 7in capacitive colour touchscreen with Android Auto, Apple CarPlay, and Bluetooth connectivity. Air conditioning ensures a comfortable environment, while rear parking sensors simplify maneuvering. With a substantial cargo volume of 6600 litres, this Expert offers considerable space, indicating its practicality surpasses similar vehicles. Achieving 45 mpg, it demonstrates impressive fuel economy, suggesting superior efficiency compared to its peers. Low CO2 emissions further enhance its appeal, confirming its environmental credentials exceed those of comparable vans.